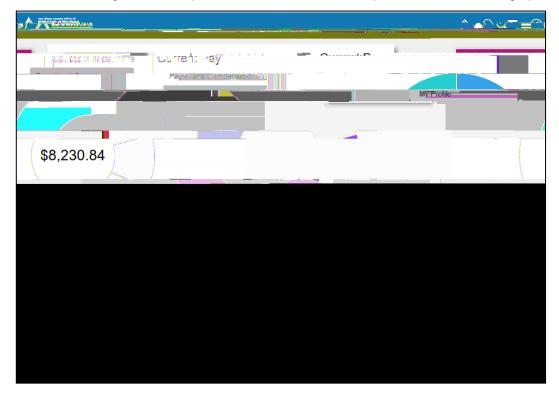

## View Paycheck Using Current Pay screen

1. In the Current Pay section, click anywhere on orange box to get a quick overview of Paycheck.

| ATION                                                 |                                     | â | Q | ≡ | ۲ |
|-------------------------------------------------------|-------------------------------------|---|---|---|---|
| Quick Links<br>Payroll and Compensation<br>My Profile | Current Pay                         |   |   |   |   |
|                                                       | Click this area to veveal your pay. | - |   |   |   |
|                                                       |                                     |   | J |   |   |

- 2. View Current Pay information :
  - a. Donut graphic Shows Total Gross Pay, Taxes, Deductions and Net Pay by colored sections. Hover over the area to get the description and amount which corresponds to list below the graph.

b. Paid By section – Shows most recent Pay Date, School District, Net Pay and Check #. Click on the Check # to view Paycheck.

c. Get Previous Periods – Click on hyperlink to see previous pay periods.