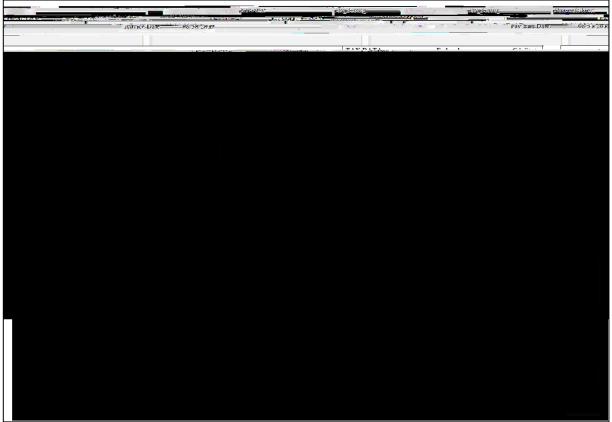

# View Paycheck using Quick Links

1. Under Quick Links, c

SECTOR AND A CHITUME MUTUNING AN AND A

4. Click on any item on the Paycheck screen to view Paycheck.

|                 | C Day                                                                                                          |          |                        |
|-----------------|----------------------------------------------------------------------------------------------------------------|----------|------------------------|
|                 | Davehocks                                                                                                      |          |                        |
| J V             |                                                                                                                |          | Ţ,                     |
|                 | Barri Benin Paris Barring Paris di Barri                                                                       |          | Broch agir March Store |
| 110 0013 / 20 8 | The second s | 0010 120 |                        |
| 07/01/2010      | 07/ <u>31/2019</u>                                                                                             |          |                        |
|                 |                                                                                                                |          | 06441229415            |
|                 |                                                                                                                |          |                        |
|                 |                                                                                                                |          |                        |

Note: If Paycheck does not open, look if pop-up blocker is turned on. Click Options then c lick Allow .

To view your earnings in greater detail, use Compensations Split.

5. Click Home icon to return to Home screen.