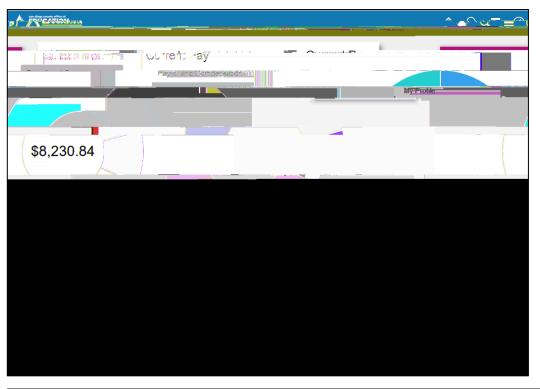

## View Paycheck Using Current Pay screen

1. In the Current Pay section, click anywhere on orange box to get a quick overview of Paycheck.

| ATION                                                 |                                     | â | Q | ≡ | ۲ |
|-------------------------------------------------------|-------------------------------------|---|---|---|---|
| Quick Links<br>Payroll and Compensation<br>My Profile | Current Pay                         |   |   |   |   |
|                                                       | Click this area to veveal your pay. | - |   |   |   |
|                                                       |                                     |   | J |   |   |

- 2. View Current Pay information :
  - a. Donut graphic Shows Total Gross Pay, Taxes, Deductions and Net Pay by colored sections. Hover over the area to get the description and amount which corresponds to list below the graph.

b. Paid By section – Shows most recent Pay Date, School District, Net Pay and Check #. Click on the Check # to view Paycheck.

c. Get Previous Periods – Click on hyperlink to see previous pay periods.